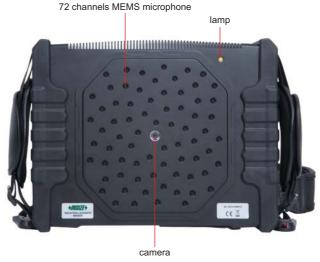

## **SPECIFICATION**

| SPECIFICATION         | 1                               |                                                                    |
|-----------------------|---------------------------------|--------------------------------------------------------------------|
| Microphone array      | microphone                      | 72 channels MEMS microphone                                        |
|                       | frequency band                  | 2kHz~65kHz                                                         |
|                       | sound image field of view       | 62°×45°                                                            |
|                       | sound image frame rate          | 25FPS                                                              |
|                       | test sound pressure level range | 30dB~120dB                                                         |
|                       | detect distance                 | 19.67"~3937.0"                                                     |
|                       | position accuracy               | ±.40"                                                              |
| Camera                | camera focal length             | .12"                                                               |
|                       | focusing mode                   | automatic                                                          |
| Display screen        | resolution                      | 1024×600                                                           |
|                       | size                            | 10"                                                                |
|                       | touch screen                    | capacitive                                                         |
|                       | backlight                       | adjustable                                                         |
| Storage               | data interface                  | TF memory card/USB 3.0/TYPE-C                                      |
|                       | data storage format             | .jpg (picture), .mp4 (video)                                       |
| Power system          | battery type                    | rechargeable lithium-ion battery, working time about 4h            |
|                       | charging mode                   | TYPE-C charging; portable charger; capable of charging while using |
| Environment parameter | switch-on temperature           | 14°F~104°F                                                         |
|                       | operating temperature           | -13°F~122°F                                                        |
|                       | storage temperature             | -4°F~104°F                                                         |
|                       | relative humidity               | 10%RH~95%RH (non-condensing)                                       |
| Physical parameter    | lamp                            | 1w                                                                 |
|                       | shell material                  | aluminium alloy, drop-proof design                                 |
|                       | protection                      | IP56                                                               |
|                       | dimension                       | 10.71×7.87×1.97"                                                   |
|                       | weight                          | 4.62lb (including handle and shoulder strap)                       |
|                       |                                 |                                                                    |