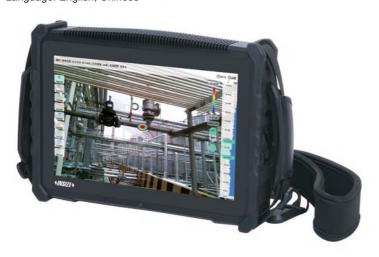

## INDUSTRIAL ACOUSTIC IMAGER PART NO. SCX-DMM72

- Suitable for gas leakage detection under the pressure or vacuum conditions, equipment noise localization, partial discharge localization and other scenarios
- Partial discharge pattern display function: real-time display of pulse emission pattern
- Leakage assessment function: adjustable measuring distance, more accurate assessment of the leakage rate
- Intelligent noise reduction function: automatically filter sound signals outside the focus frame
- Adjustable decibel threshold function: used to filter background noise.
- Support photo and video recording of fault location
- Language: English, Chinese

## **SPECIFICATION**

| SPECIFICATION         | 1                               |                                                                    |
|-----------------------|---------------------------------|--------------------------------------------------------------------|
| Microphone array      | microphone                      | 72 channels MEMS microphone                                        |
|                       | frequency band                  | 2kHz~65kHz                                                         |
|                       | sound image field of view       | 62°×45°                                                            |
|                       | sound image frame rate          | 25FPS                                                              |
|                       | test sound pressure level range | 30dB~120dB                                                         |
|                       | detect distance                 | 19.67"~3937.0"                                                     |
|                       | position accuracy               | ±.40"                                                              |
| Camera                | camera focal length             | .12"                                                               |
|                       | focusing mode                   | automatic                                                          |
| Display screen        | resolution                      | 1024×600                                                           |
|                       | size                            | 10"                                                                |
|                       | touch screen                    | capacitive                                                         |
|                       | backlight                       | adjustable                                                         |
| Storage               | data interface                  | TF memory card/USB 3.0/TYPE-C                                      |
|                       | data storage format             | .jpg (picture), .mp4 (video)                                       |
| Power system          | battery type                    | rechargeable lithium-ion battery, working time about 4h            |
|                       | charging mode                   | TYPE-C charging; portable charger; capable of charging while using |
| Environment parameter | switch-on temperature           | 14°F~104°F                                                         |
|                       | operating temperature           | -13°F~122°F                                                        |
|                       | storage temperature             | -4°F~104°F                                                         |
|                       | relative humidity               | 10%RH~95%RH (non-condensing)                                       |
| Physical parameter    | lamp                            | 1w                                                                 |
|                       | shell material                  | aluminium alloy, drop-proof design                                 |
|                       | protection                      | IP56                                                               |
|                       | dimension                       | 10.71×7.87×1.97"                                                   |
|                       | weight                          | 4.62lb (including handle and shoulder strap)                       |
|                       |                                 |                                                                    |