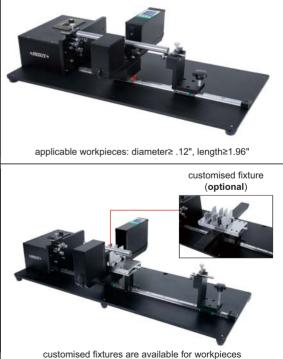

istomised fixtures are available for workpieces with special shapes or length<1.96"