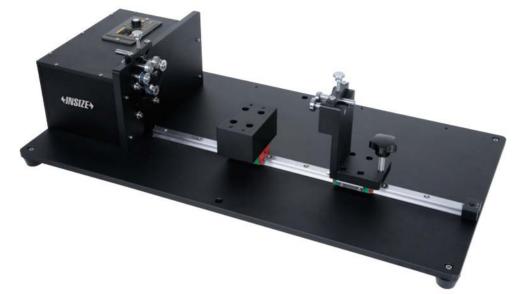

## FIXTURE FOR LASER SCAN MICROMETERS PART NO. LDM-RF001-U

- Motorised rotation with adjustable speed
- Move laser scan micrometer by hand
- Measurement of the outer diameter of workpieces with multiple sections
- Can be customised to the workpieces

## **SPECIFICATION**

| Measuring range | diameter | .04~2.36" DIA     |
|-----------------|----------|-------------------|
|                 | length   | .59~13.78"        |
| Runout accuracy |          | 78.7µin           |
| Power supply    |          | AC 110V, 50/60Hz  |
| Dimension       |          | 26.77×14.17×7.87" |