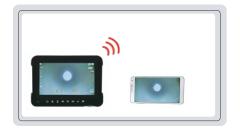

## 4K CARBON FIBER TELESCOPIC POLE VIDEOSCOPE PART NO. ISV-CF5

built-in infrared and white light for night and day use

dual motorized control of lens view, 300° horizontal and vertical 360° rotation

WIFI real-time image transmission

## **SPECIFICATION**

| SPECIFICATION             |                                                                                      |  |
|---------------------------|--------------------------------------------------------------------------------------|--|
| Display                   | 7"Color Touch LCD                                                                    |  |
| Function                  | take photos and videos                                                               |  |
| Resolution                | 3840×2160                                                                            |  |
| Image process             | image mirror or flipping, real-time image magnification (1X, 2X, 3X, 4X)             |  |
| Lens diameter (D)         | 1.575" DIA                                                                           |  |
| Display image ratio       | 16:9, 4:3, 1:1                                                                       |  |
| Memory                    | SD card (128G Max)                                                                   |  |
| <b>Ill</b> umination      | infrared and white light LED, manual 5-level brightness adjustment                   |  |
| Output                    | HDMI                                                                                 |  |
| Wireless transmission     | WIFI real-time image transmission                                                    |  |
| Pole                      | carbon fiber, can be fixed between 3.28~16.40FT                                      |  |
| Environmental requirement | temperature: -4~140°F, relative humidity: 10%~85 %                                   |  |
| Power supply              | rechargeable battery (18650 lithium battery), power adapter (for continuous working) |  |
| Dust/waterproof           | IP65                                                                                 |  |
| Weight                    | 4.41lb                                                                               |  |