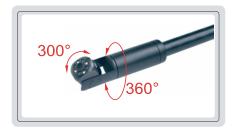

## 4K CARBON FIBER TELESCOPIC POLE VIDEOSCOPE PART NO. ISV-CF5

built-in infrared and white light for night and day use

dual motorized control of lens view, 300° horizontal and vertical 360° rotation

WIFI real-time image transmission