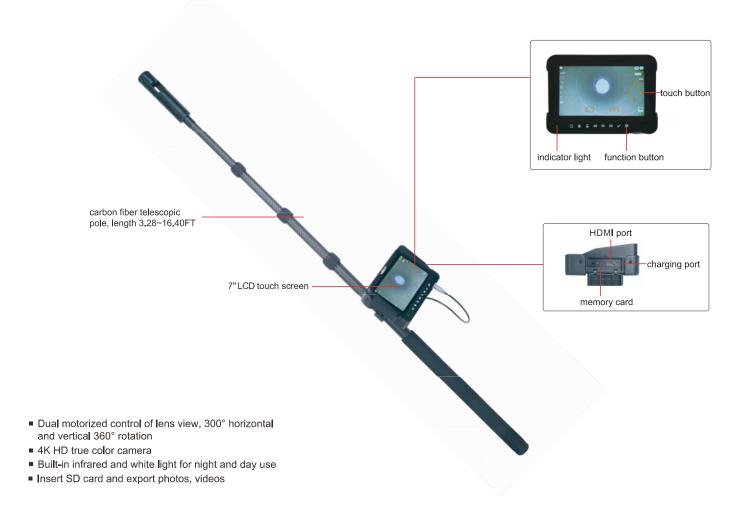

## 4K CARBON FIBER TELESCOPIC POLE VIDEOSCOPE PART NO. ISV-CF5

built-in infrared and white light for night and day use

dual motorized control of lens view, 300° horizontal and vertical 360° rotation

WIFI real-time image transmission

## **SPECIFICATION**

| SPECIFICATION             |                                                                                      |  |
|---------------------------|--------------------------------------------------------------------------------------|--|
| Display                   | 7"Color Touch LCD                                                                    |  |
| Function                  | take photos and videos                                                               |  |
| Resolution                | 3840×2160                                                                            |  |
| Image process             | image mirror or flipping, real-time image magnification (1X, 2X, 3X, 4X)             |  |
| Lens diameter (D)         | 1.575" DIA                                                                           |  |
| Display image ratio       | 16:9, 4:3, 1:1                                                                       |  |
| Memory                    | SD card (128G Max)                                                                   |  |
| <b>Ill</b> umination      | infrared and white light LED, manual 5-level brightness adjustment                   |  |
| Output                    | HDMI                                                                                 |  |
| Wireless transmission     | WIFI real-time image transmission                                                    |  |
| Pole                      | carbon fiber, can be fixed between 3.28~16.40FT                                      |  |
| Environmental requirement | temperature: -4~140°F, relative humidity: 10%~85 %                                   |  |
| Power supply              | rechargeable battery (18650 lithium battery), power adapter (for continuous working) |  |
| Dust/waterproof           | IP65                                                                                 |  |
| Weight                    | 4.41lb                                                                               |  |