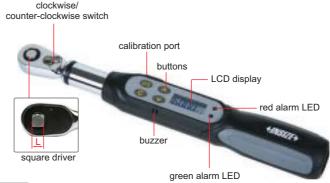

## SMALL RANGE DIGITAL TORQUE WRENCHES

- Clockwise and counter-clockwise operation
- Unit: in.lb, ft.lb, N.m, kg.cm
- Peak and track working modes
- Target torque value can be set, with audible and visible alarm:
  - Green LED light on and buzzer sounds when target torque value is 90%~100% of target torque
  - Red LED light on and buzzer sounds when target torque value is reached
- Power off automatically in 5 minutes without any operations
- Non-slip grip handle
- With overload record (once the torque reaches 110% of the maximum range)