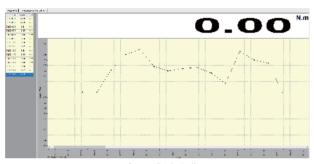

## **TORQUE TESTERS**

- For testing electric, pneumatic and manual torque screwdrivers and torque wrenches and other torque tools
- Clockwise and counter-clockwise operation
- Peak and track working modes
- High-definition display, backlighting available
- High sampling frequency for accurate peak capture
- Unit: N.m, Ib.in, kgf.cm
- Upper and lower limits can be set, automatic audible and visual alarm with red and green indicator lights and buzzer
- Store 10 sets of data and calculate the average value
- Serial RS232 output, connect to PC to view torque curves by test software
- Automatic zero setting, automatic shutdown

software (included)