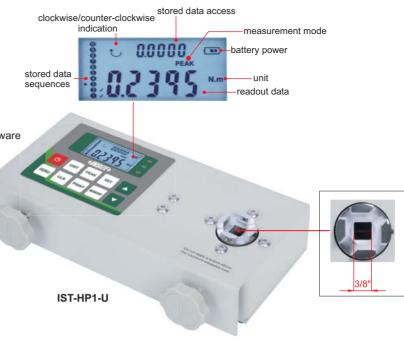

## **TORQUE TESTERS**

- For testing electric, pneumatic and manual torque screwdrivers and torque wrenches and other torque tools
- Clockwise and counter-clockwise operation
- Peak and track working modes
- High-definition display, backlighting available
- High sampling frequency for accurate peak capture
- Unit: N.m, Ib.in, kgf.cm
- Upper and lower limits can be set, automatic audible and visual alarm with red and green indicator lights and buzzer
- Store 10 sets of data and calculate the average value
- Serial RS232 output, connect to PC to view torque curves by test software
- Automatic zero setting, automatic shutdown

## **SPECIFICATION**

| SPECIFICATION      |                    |                                                         |             |            |             |  |
|--------------------|--------------------|---------------------------------------------------------|-------------|------------|-------------|--|
| Part No.           | IST-HP1-U          | IST-HP2-U                                               | IST-HP5-U   | IST-HP10-U | IST-HP20-U  |  |
| Maximum range      | 8.85lbf.in         | 17.70lbf.in                                             | 44.25lbf.in | 88.5lbf.in | 177.0lbf.in |  |
| Resolution         | .005lbf.in         | .01lbf.in                                               | .02lbf.in   | .05lbf.in  | .1lbf.in    |  |
| Accuracy           | ±1%                |                                                         |             |            |             |  |
| Maximum test speed | 3000rpm            | 3000rpm                                                 |             |            |             |  |
| Number of memory   | 10 groups          | 10 groups                                               |             |            |             |  |
| Power supply       | built-in rechargea | built-in rechargeable battery, can be used for 40 hours |             |            |             |  |
| Dimension          | 9.06×4.33×1.97"    | 9.06×4.33×1.97"                                         |             |            |             |  |
| Weight             | 5.29lb             | 5.29lb                                                  |             |            |             |  |