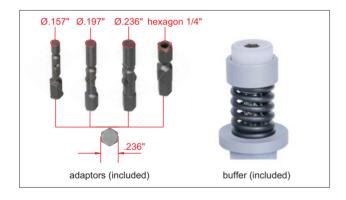

## STANDARD DELIVERY

| 0.7.11.27.11.12 2.2.2.11.1 |       |  |  |  |
|----------------------------|-------|--|--|--|
| Main unit                  | 1 pc  |  |  |  |
| Buffer                     | 1 pc  |  |  |  |
| Adaptor                    | 4 pcs |  |  |  |
| Power adapter              | 1 pc  |  |  |  |
| RS232 cable and software   | 1 pc  |  |  |  |