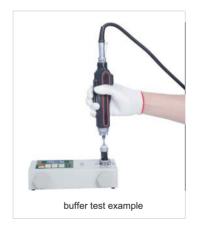

## **TORQUE TESTERS**

- For testing electric, pneumatic and manual torque screwdrivers and torque wrenches and other torque tools
- Clockwise and counter-clockwise operation
- Peak and track working modes
- High-definition display, backlighting available
- High sampling frequency for accurate peak capture
- Unit: N.m, Ib.in, kgf.cm
- Upper and lower limits can be set, automatic audible and visual alarm with red and green indicator lights and buzzer
- Store 10 sets of data and calculate the average value
- Serial RS232 output, connect to PC to view torque curves by test software
- Automatic zero setting, automatic shutdown