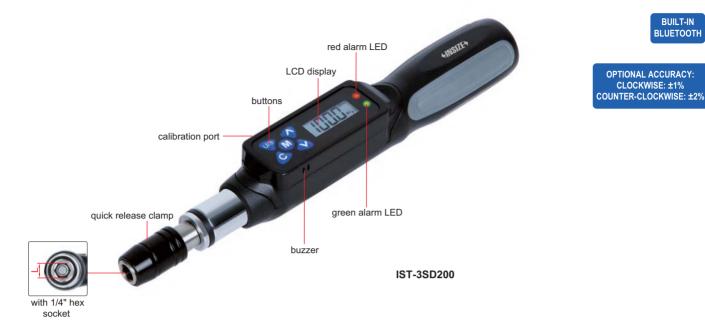

# BLUETOOTH DIGITAL TORQUE SCREWDRIVERS (KEYBOARD SIGNAL)

# Torque screwdrivers:

- Clockwise and counter-clockwise operation
- Unit: cN.m, in.lb, kg.cm
- Peak and track working modes
- Target torque value can be set, with audible and visible alarm:
  - Green LED light on and buzzer sounds when target torque value is 90%~100% of target torque
  - Red and green LED lights on and buzzer sounds when target torque value is reached
- Auto power off

### Data transmission:

- Built-in Bluetooth module, which can be connected with computers (with Bluetooth function), mobile phones, tablets and other devices
- Keyboard signal, can be transmitted to Excel
- Transmission distance is 394" (no obstacles, no electromagnetic interference)
- Bluetooth connection and disconnection are respectively shown by indicator lights

## SPECIFICATION

| Part No.               |                   | IST-3SD50                            | IST-3SD200      | IST-3SD400      | IST-3SD600       |  |
|------------------------|-------------------|--------------------------------------|-----------------|-----------------|------------------|--|
| Range                  |                   | 0.88~4.42in.lb                       | 3.54~17.70in.lb | 7.08~35.39in.lb | 10.61~53.09in.lb |  |
| Accuracy               | clockwise         | ±2%                                  |                 |                 |                  |  |
|                        | counter-clockwise | ±3%                                  |                 |                 |                  |  |
| Resolution             |                   | 0.01in.lb                            |                 |                 |                  |  |
| Size of hex socket (L) |                   | 1/4"                                 |                 |                 |                  |  |
| Power supply           |                   | 1 x 3.7V replaceable lithium battery |                 |                 |                  |  |
| Length                 |                   | 7.99"                                |                 |                 |                  |  |
| Weight                 |                   | 0.42lb                               |                 |                 |                  |  |