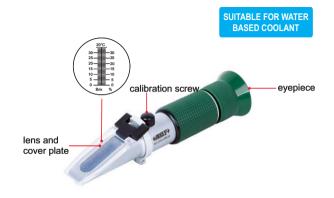

## PORTABLE REFRACTOMETER

- Quickly measure the concentration of coolant, sugar solution, juice and drinks
- Refer to the refraction factor of coolant, for example: the refraction factor of grinding emulsion is 2.1, the reading value is 6%, so the actual concentration is (2.1×6%)=12.6%