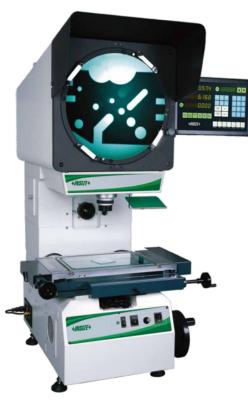

# **HIGH PRECISION PROFILE PROJECTORS** (WITHOUT EDGE DETECTOR)

ISP-AZ3020

- Adjust the focus by ascending and descending the projector head, the stage doesn't move up and down
- Maximum workpiece weight 66lb

### **SPECIFICATION**

| glass stage size 8.26"×6.30" 10.24"×6.30" 12.05"×7.72" 12.64"×8.70" 17.72"×13.78                                                                                                                                                                                                                                                                                                                                                                                                                                                                                                                                                                                                                                                                                                                                                                                                                                                                                                                                                                                                                                                                                                                                                                                                                                                                                                                                                                                                                                                                                                                                                                                                                                                                                                                                                                                                                                                                                                                                                                                                                                               | Part No.             |                        | ISP-AZ3010                                                                                                                                                                                                                   | ISP-AZ3020                                                                              | ISP-AZ3025        | ISP-AZ3030     | ISP-AZ3040        |  |
|--------------------------------------------------------------------------------------------------------------------------------------------------------------------------------------------------------------------------------------------------------------------------------------------------------------------------------------------------------------------------------------------------------------------------------------------------------------------------------------------------------------------------------------------------------------------------------------------------------------------------------------------------------------------------------------------------------------------------------------------------------------------------------------------------------------------------------------------------------------------------------------------------------------------------------------------------------------------------------------------------------------------------------------------------------------------------------------------------------------------------------------------------------------------------------------------------------------------------------------------------------------------------------------------------------------------------------------------------------------------------------------------------------------------------------------------------------------------------------------------------------------------------------------------------------------------------------------------------------------------------------------------------------------------------------------------------------------------------------------------------------------------------------------------------------------------------------------------------------------------------------------------------------------------------------------------------------------------------------------------------------------------------------------------------------------------------------------------------------------------------------|----------------------|------------------------|------------------------------------------------------------------------------------------------------------------------------------------------------------------------------------------------------------------------------|-----------------------------------------------------------------------------------------|-------------------|----------------|-------------------|--|
| View field   1.18" DIA   .59" DIA   .24" DIA   .12" DIA                                                                                                                                                                                                                                                                                                                                                                                                                                                                                                                                                                                                                                                                                                                                                                                                                                                                                                                                                                                                                                                                                                                                                                                                                                                                                                                                                                                                                                                                                                                                                                                                                                                                                                                                                                                                                                                                                                                                                                                                                                                                        | Edge detecto         | or                     | not included                                                                                                                                                                                                                 |                                                                                         |                   |                |                   |  |
| Max. workpiece height   3.94"   3.94"   3.94"   3.94"   3.94"   3.94"   3.94"   3.94"   3.94"   3.94"   3.94"   3.94"   3.94"   3.94"   3.94"   3.94"   3.94"   3.94"   3.94"   3.94"   3.94"   3.94"   3.94"   3.94"   3.94"   3.94"   3.94"   3.94"   3.94"   3.94"   3.94"   3.94"   3.94"   3.94"   3.94"   3.94"   3.94"   3.94"   3.94"   3.94"   3.94"   3.94"   3.94"   3.94"   3.94"   3.94"   3.94"   3.94"   3.94"   3.94"   3.94"   3.94"   3.94"   3.94"   3.94"   3.94"   3.94"   3.94"   3.94"   3.94"   3.94"   3.94"   3.94"   3.94"   3.94"   3.94"   3.94"   3.94"   3.94"   3.94"   3.94"   3.94"   3.94"   3.94"   3.94"   3.94"   3.94"   3.94"   3.94"   3.94"   3.94"   3.94"   3.94"   3.94"   3.94"   3.94"   3.94"   3.94"   3.94"   3.94"   3.94"   3.94"   3.94"   3.94"   3.94"   3.94"   3.94"   3.94"   3.94"   3.94"   3.94"   3.94"   3.94"   3.94"   3.94"   3.94"   3.94"   3.94"   3.94"   3.94"   3.94"   3.94"   3.94"   3.94"   3.94"   3.94"   3.94"   3.94"   3.94"   3.94"   3.94"   3.94"   3.94"   3.94"   3.94"   3.94"   3.94"   3.94"   3.94"   3.94"   3.94"   3.94"   3.94"   3.94"   3.94"   3.94"   3.94"   3.94"   3.94"   3.94"   3.94"   3.94"   3.94"   3.94"   3.94"   3.94"   3.94"   3.94"   3.94"   3.94"   3.94"   3.94"   3.94"   3.94"   3.94"   3.94"   3.94"   3.94"   3.94"   3.94"   3.94"   3.94"   3.94"   3.94"   3.94"   3.94"   3.94"   3.94"   3.94"   3.94"   3.94"   3.94"   3.94"   3.94"   3.94"   3.94"   3.94"   3.94"   3.94"   3.94"   3.94"   3.94"   3.94"   3.94"   3.94"   3.94"   3.94"   3.94"   3.94"   3.94"   3.94"   3.94"   3.94"   3.94"   3.94"   3.94"   3.94"   3.94"   3.94"   3.94"   3.94"   3.94"   3.94"   3.94"   3.94"   3.94"   3.94"   3.94"   3.94"   3.94"   3.94"   3.94"   3.94"   3.94"   3.94"   3.94"   3.94"   3.94"   3.94"   3.94"   3.94"   3.94"   3.94"   3.94"   3.94"   3.94"   3.94"   3.94"   3.94"   3.94"   3.94"   3.94"   3.94"   3.94"   3.94"   3.94"   3.94"   3.94"   3.94"   3.94"   3.94"   3.94"   3.94"   3.94"   3.94"   3.94"   3.94"   3.94"   3.94"   3.94"   3.94"   3.94"   3.9    |                      | magnification          | 10X (included)                                                                                                                                                                                                               | 10X (included) 20X ( <b>optional</b> ) 50X ( <b>optional</b> ) 100X ( <b>optional</b> ) |                   |                |                   |  |
| Maynification accuracy         3.94"         3.94"         3.94"         3.94"         3.94"         3.94"         3.94"         3.94"         3.94"         3.94"         3.94"         3.94"         3.94"         3.94"         3.94"         3.94"         3.94"         3.94"         3.94"         3.94"         3.94"         3.94"         3.94"         3.94"         3.94"         3.94"         3.94"         3.94"         3.94"         3.94"         3.94"         3.94"         3.94"         3.94"         3.94"         3.94"         3.94"         3.94"         3.94"         3.94"         3.94"         3.94"         3.94"         3.94"         3.94"         3.94"         3.94"         3.94"         3.94"         3.94"         3.94"         3.94"         3.94"         3.94"         3.94"         3.94"         3.94"         3.94"         3.94"         3.94"         3.94"         3.94"         3.94"         3.94"         3.94"         3.94"         3.94"         3.94"         3.94"         3.94"         3.94"         3.94"         3.94"         3.94"         3.94"         3.94"         3.94"         3.94"         3.94"         3.94"         3.94"         3.94"         3.94"         3.94"         3.94"         3.94"                                                                                                                                                                                                                                                                                                                                                                                                                                                                                                                                                                                                                                                                                                                                                                                                                                                     |                      | view field             | 1.18" D <b>I</b> A                                                                                                                                                                                                           | .59" D <b>I</b> A                                                                       | .24" D <b>I</b> A | .12" Dl        | .12" D <b>İ</b> A |  |
| Magnification accuracy   10.08%                                                                                                                                                                                                                                                                                                                                                                                                                                                                                                                                                                                                                                                                                                                                                                                                                                                                                                                                                                                                                                                                                                                                                                                                                                                                                                                                                                                                                                                                                                                                                                                                                                                                                                                                                                                                                                                                                                                                                                                                                                                                                                |                      | working distance       | 3.06"                                                                                                                                                                                                                        | 1.74"                                                                                   | 1.51"             | 1.00"          |                   |  |
| Projector seen                                                                                                                                                                                                                                                                                                                                                                                                                                                                                                                                                                                                                                                                                                                                                                                                                                                                                                                                                                                                                                                                                                                                                                                                                                                                                                                                                                                                                                                                                                                                                                                                                                                                                                                                                                                                                                                                                                                                                                                                                                                                                                                 | Max. workpie         | ece height             | 3.94"                                                                                                                                                                                                                        | 3.94"                                                                                   | 3.94"             | 3.94"          |                   |  |
| Manual                                                                                                                                                                                                                                                                                                                                                                                                                                                                                                                                                                                                                                                                                                                                                                                                                                                                                                                                                                                                                                                                                                                                                                                                                                                                                                                                                                                                                                                                                                                                                                                                                                                                                                                                                                                                                                                                                                                                                                                                                                                                                                                         | Magnification        | n accuracy             |                                                                                                                                                                                                                              |                                                                                         |                   |                |                   |  |
| Projector screen                                                                                                                                                                                                                                                                                                                                                                                                                                                                                                                                                                                                                                                                                                                                                                                                                                                                                                                                                                                                                                                                                                                                                                                                                                                                                                                                                                                                                                                                                                                                                                                                                                                                                                                                                                                                                                                                                                                                                                                                                                                                                                               | Image                |                        | erect image                                                                                                                                                                                                                  |                                                                                         |                   |                |                   |  |
| Teference lines: cross-hairs   Teference lines: cross-hairs   Teference lines: cross-hairs   Teres     |                      |                        | diameter: 12" DIA                                                                                                                                                                                                            |                                                                                         |                   |                |                   |  |
| Metal stage size   13.94"×8.98"   15.90"×8.98"   17.72"×11.02"   19.68"×12.99"   23.86"×18.35"                                                                                                                                                                                                                                                                                                                                                                                                                                                                                                                                                                                                                                                                                                                                                                                                                                                                                                                                                                                                                                                                                                                                                                                                                                                                                                                                                                                                                                                                                                                                                                                                                                                                                                                                                                                                                                                                                                                                                                                                                                 | Projector sci        | reen                   | rotation range: 0°~360°, resolution: 1" or 0.01°                                                                                                                                                                             |                                                                                         |                   |                |                   |  |
| Stage   Stage size   Stage size   Stage size   Stage size   Stage      |                      |                        |                                                                                                                                                                                                                              |                                                                                         |                   |                |                   |  |
| X-Y stage travel range   5.90"x3.94"   7.87"x3.94"   9.84"x5.90"   11.61"x7.68"   15.75"x11.81                                                                                                                                                                                                                                                                                                                                                                                                                                                                                                                                                                                                                                                                                                                                                                                                                                                                                                                                                                                                                                                                                                                                                                                                                                                                                                                                                                                                                                                                                                                                                                                                                                                                                                                                                                                                                                                                                                                                                                                                                                 |                      | metal stage size       | 13.94"×8.98"                                                                                                                                                                                                                 | 15.90"×8.98"                                                                            | 17.72"×11.02"     | 19.68"×12.99"  | 23.86"×18.35"     |  |
| Tesolution   0.00002"                                                                                                                                                                                                                                                                                                                                                                                                                                                                                                                                                                                                                                                                                                                                                                                                                                                                                                                                                                                                                                                                                                                                                                                                                                                                                                                                                                                                                                                                                                                                                                                                                                                                                                                                                                                                                                                                                                                                                                                                                                                                                                          |                      | glass stage size       | 8.26"×6.30"                                                                                                                                                                                                                  | 10.24"×6.30"                                                                            | 12.05"×7.72"      | 12.64"×8.70"   | 17.72"×13.78"     |  |
| Cocus travel range   3.94"   3.94"                                                                                                                                                                                                                                                                                                                                                                                                                                                                                                                                                                                                                                                                                                                                                                                                                                                                                                                                                                                                                                                                                                                                                                                                                                                                                                                                                                                                                                                                                                                                                                                                                                                                                                                                                                                                                                                                                                                                                                                                                                                                                             |                      | X-Y stage travel range | 5.90"×3.94"                                                                                                                                                                                                                  | 7.87"×3.94"                                                                             | 9.84"×5.90"       | 11.61"×7.68"   | 15.75"×11.81"     |  |
| Illumination                                                                                                                                                                                                                                                                                                                                                                                                                                                                                                                                                                                                                                                                                                                                                                                                                                                                                                                                                                                                                                                                                                                                                                                                                                                                                                                                                                                                                                                                                                                                                                                                                                                                                                                                                                                                                                                                                                                                                                                                                                                                                                                   | Stage                | resolution             | .00002"                                                                                                                                                                                                                      |                                                                                         |                   |                |                   |  |
| Illumination                                                                                                                                                                                                                                                                                                                                                                                                                                                                                                                                                                                                                                                                                                                                                                                                                                                                                                                                                                                                                                                                                                                                                                                                                                                                                                                                                                                                                                                                                                                                                                                                                                                                                                                                                                                                                                                                                                                                                                                                                                                                                                                   |                      | accuracy               | (118.1+13.3L)µin L is the measuring length in inch                                                                                                                                                                           |                                                                                         |                   |                |                   |  |
| Contour illumination: 24V/150W halogen lamp, brightness is adjustable surface illumination: 24V/150W halogen lamp                                                                                                                                                                                                                                                                                                                                                                                                                                                                                                                                                                                                                                                                                                                                                                                                                                                                                                                                                                                                                                                                                                                                                                                                                                                                                                                                                                                                                                                                                                                                                                                                                                                                                                                                                                                                                                                                                                                                                                                                              |                      | Z (focus) travel range |                                                                                                                                                                                                                              |                                                                                         |                   |                |                   |  |
| surface illumination: 24V/150W halogen lamp  X-Y stage travel, screen rotation  RS232C    Machine   Machine   RS232C                                                                                                                                                                                                                                                                                                                                                                                                                                                                                                                                                                                                                                                                                                                                                                                                                                                                                                                                                                                                                                                                                                                                                                                                                                                                                                                                                                                                                                                                                                                                                                                                                                                                                                                                                                                                                                                                                                                                                                                                           |                      | max. load capacity     | 66.14lb                                                                                                                                                                                                                      |                                                                                         |                   |                |                   |  |
| Surface illumination: 24V/150W halogen lamp  X-Y stage travel, screen rotation  Output  RS232C     measure coordinate of point     measure coordinate of line     measure center coordinate, radius of circle with three points     measure distance between two objects     measure angle with four points or two lines     set origin of coordinate     coordinate transform     set midpoint of coordinate     coordinate transform     200, 50/60Hz    Dimension (L×W×H)     30.71×30.71   30.71×30.71   31.89×30.71   35.43×30.71   40.95×30.71     x44.09"   x44.09"   x44.09"   x44.09"   x44.09"   x44.09"     40.95×30.71   x44.09"   x44 | <b>Ill</b> umination |                        | contour illumination: 24V/150W halogen lamp, brightness is adjustable                                                                                                                                                        |                                                                                         |                   |                |                   |  |
| Power supply  Power supply  Output  RS232C                                                                                                                                                                                                                                                                                                                                                                                                                                                                                                                                                                                                                                                                                                                                                                                                                                                                                                                                                                                                                                                                                                                                                                                                                                                                                                                                                                                                                                                                                                                                                                                                                                                                                                                                                                                                                                                                                                                                                                                                                                                                                     |                      |                        | surface illumination: 24V/150W halogen lamp                                                                                                                                                                                  |                                                                                         |                   |                |                   |  |
| Power supply  measure coordinate of point  measure coordinate of line  measure coordinate, radius of circle with three points  measure distance between two objects  measure angle with four points or two lines  set origin of coordinate  coordinate transform  2 set midpoint of coordinate  Power supply  110/220V, 50/60Hz  Dimension (L×W×H)  30.71×30.71  ×43.31"  31.89×30.71  ×44.09"  35.43×30.71  ×44.09"  40.95×30.71  ×44.09"                                                                                                                                                                                                                                                                                                                                                                                                                                                                                                                                                                                                                                                                                                                                                                                                                                                                                                                                                                                                                                                                                                                                                                                                                                                                                                                                                                                                                                                                                                                                                                                                                                                                                     |                      | display                | X-Y stage travel, screen rotation                                                                                                                                                                                            |                                                                                         |                   |                |                   |  |
| Power supply  Indicator  The processing unit  Indicator  Indicato  |                      | output                 | RS232C                                                                                                                                                                                                                       |                                                                                         |                   |                |                   |  |
| Power supply 110/220V, 50/60Hz  Dimension (L×W×H) 30.71×30.71 ×43.31" 31.89×30.71 ×44.09" 40.95×30.71 ×44.09" 44.09"                                                                                                                                                                                                                                                                                                                                                                                                                                                                                                                                                                                                                                                                                                                                                                                                                                                                                                                                                                                                                                                                                                                                                                                                                                                                                                                                                                                                                                                                                                                                                                                                                                                                                                                                                                                                                                                                                                                                                                                                           | processing           | function               | measure coordinate of line  measure center coordinate, radius of circle with three points  measure distance between two objects  measure angle with four points or two lines  set origin of coordinate  coordinate transform |                                                                                         |                   |                |                   |  |
| *44.09" ×44.09" ×44.09" ×44.09"                                                                                                                                                                                                                                                                                                                                                                                                                                                                                                                                                                                                                                                                                                                                                                                                                                                                                                                                                                                                                                                                                                                                                                                                                                                                                                                                                                                                                                                                                                                                                                                                                                                                                                                                                                                                                                                                                                                                                                                                                                                                                                | Power supply         |                        |                                                                                                                                                                                                                              |                                                                                         |                   |                |                   |  |
| Weight         352lb         352lb         397lb         397lb         551lb                                                                                                                                                                                                                                                                                                                                                                                                                                                                                                                                                                                                                                                                                                                                                                                                                                                                                                                                                                                                                                                                                                                                                                                                                                                                                                                                                                                                                                                                                                                                                                                                                                                                                                                                                                                                                                                                                                                                                                                                                                                   | Dimension (L×W×H)    |                        |                                                                                                                                                                                                                              |                                                                                         |                   |                |                   |  |
|                                                                                                                                                                                                                                                                                                                                                                                                                                                                                                                                                                                                                                                                                                                                                                                                                                                                                                                                                                                                                                                                                                                                                                                                                                                                                                                                                                                                                                                                                                                                                                                                                                                                                                                                                                                                                                                                                                                                                                                                                                                                                                                                | Weight               |                        | 352 <b>l</b> b                                                                                                                                                                                                               | 352 <b>l</b> b                                                                          | 397 <b>l</b> b    | 397 <b>i</b> b | 551 <b>l</b> b    |  |