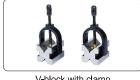

V-block with clamp

1.97"/50mm reading scale (check magnification accuracy)

11.81"/300mm calibration scale (check magnification accuracy together with 1.97"/50mm reading scale or calibrate measuring accuracy)

| Swivel center support (for ISP-AZ3010)      | ISP-A4500-SUPPORT   |
|---------------------------------------------|---------------------|
| Swivel center support (for ISP-AZ3020/3025) | ISP-A5000-SUPPORT   |
| Holder with clamp                           | ISP-A5000-HOLDER    |
| V-block with clamp                          | ISP-A5000-VBLOCK    |
| 1.97"/50mm reading scale                    | ISP-A5000-SCALE50   |
| 11.81"/300mm calibration scale              | ISP-A5000-RULE      |
| Green filter                                | ISP-A5000-GR-FILTER |
| Yellow filter                               | ISP-A5000-YE-FILTER |
| Demo sample                                 | ISP-A5000-DEMO      |
|                                             |                     |