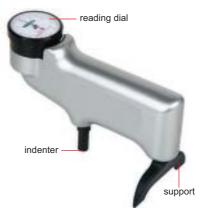

## **ALUMINUM HARDNESS TESTER** PART NO. ISHB-B300

- To measure the hardness of thick workpieces made of pure aluminum, aluminum alloy, fiber reinforced plastic, hard plastic, etc. According to ASTM B648-00, ASTM D2853-07



## SPECIFICATION

| Hardness range           | 0~100HBa                                   |
|--------------------------|--------------------------------------------|
| Effective range          | 35~90HBa (equal to 25~150HBW)              |
| Min. reading             | 1HBa                                       |
| Accuracy                 | ±2HBa (at 42~52HBa)<br>±1HBa (at 84~88HBa) |
| Min. workpiece thickness | .03"                                       |
| Dimension                | 5.59×2.56×3.54"                            |
| Weight                   | 1.10lb                                     |

## STANDARD DELIVERY

| Main unit           | 1 pc  |
|---------------------|-------|
| Spare indenter      | 2 pcs |
| Hardness test block | 2 pcs |
| Wrench              | 1 pc  |