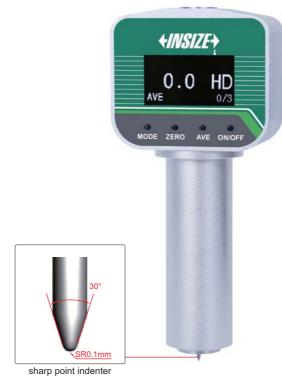

## **DIGITAL SHORE DUROMETERS**

HDT-ESA-U

HDT-ESD-U

- With time hold function, the time can be set from 0 to 30 seconds
- 1.5 inch OLED display
- Meet the requirements of force measurement forward and reverse in the verification regulations
- Digital displacement sensor, high test accuracy
- Zero point calibration function, calibration block is not required
- With average function, to have average values from 0 to 9 times
- Can be used with test stand (optional) for high accuracy and stable measurement
- According to ASTM D2240

## **SPECIFICATION**

| Part No.            | HDT-ESA-U                                                       | HDT-ESD-U                                                     |
|---------------------|-----------------------------------------------------------------|---------------------------------------------------------------|
| Unit                | shore A                                                         | shore D                                                       |
| Test material       | medium hardness vulcanized rubber and thermoplastic rubber, etc | high hardness vulcanized rubber and thermoplastic rubber, etc |
| Measuring range     | 0~100HA <b>*</b>                                                | 0~100HD*                                                      |
| Resolution          | 0.2HA                                                           | 0.2HD                                                         |
| Accuracy            | ±1HA                                                            | ±1HD                                                          |
| Indenter protrusion | .098"                                                           |                                                               |
| Output              | USB                                                             |                                                               |
| Power supply        | built-in rechargeable battery                                   |                                                               |
| Dimension           | 5.91×2.36×1.97"                                                 |                                                               |
| Weight              | .66lb                                                           |                                                               |