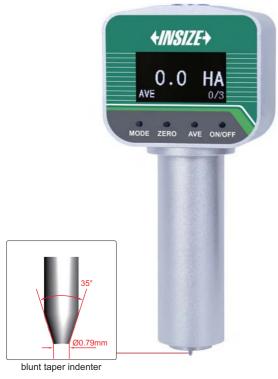

## **DIGITAL SHORE DUROMETERS**

HDT-ESA-U

HDT-ESD-U

- With time hold function, the time can be set from 0 to 30 seconds
- 1.5 inch OLED display
- Meet the requirements of force measurement forward and reverse in the verification regulations
- Digital displacement sensor, high test accuracy
- Zero point calibration function, calibration block is not required
- With average function, to have average values from 0 to 9 times
- Can be used with test stand (optional) for high accuracy and stable measurement
- According to ASTM D2240

## **SPECIFICATION**

| Part No.            | HDT-ESA-U                                                       | HDT-ESD-U                                                     |
|---------------------|-----------------------------------------------------------------|---------------------------------------------------------------|
| Unit                | shore A                                                         | shore D                                                       |
| Test material       | medium hardness vulcanized rubber and thermoplastic rubber, etc | high hardness vulcanized rubber and thermoplastic rubber, etc |
| Measuring range     | 0~100HA <b>*</b>                                                | 0~100HD*                                                      |
| Resolution          | 0.2HA                                                           | 0.2HD                                                         |
| Accuracy            | ±1HA                                                            | ±1HD                                                          |
| Indenter protrusion | .098"                                                           |                                                               |
| Output              | USB                                                             |                                                               |
| Power supply        | built-in rechargeable battery                                   |                                                               |
| Dimension           | 5.91×2.36×1.97"                                                 |                                                               |
| Weight              | .66lb                                                           |                                                               |