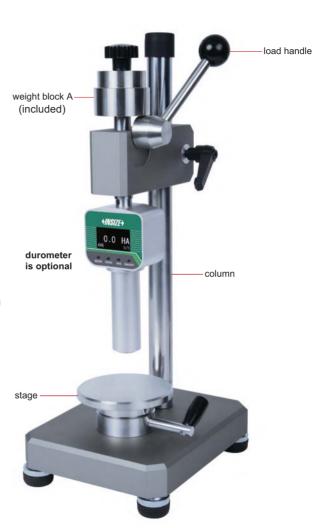

## TEST STAND FOR DIGITAL SHORE DUROMETERS PART NO. HDT-ES-STD

- For digital shore durometers HDT-ESA-U and HDT-ESD-U
- Perform repeatable hardness measurement due to fewer possibilities of human error or measurement variations
- Special structure for stable loading
- Weight block A (included) is for HDT-ESA-U weight block D (optional) is for HDT-ESD-U

## **SPECIFICATION**

| Stage diameter        | 3.74" DIA                             |
|-----------------------|---------------------------------------|
| Max. workpiece height | 3.54"                                 |
| Max. testing width    | 2.17" (from test point to the column) |
| Dimension             | 7.87×6.30×17.32"                      |
| Weight                | 29lb                                  |

## STANDARD DELIVERY

| Test stand                     | 1pc |
|--------------------------------|-----|
| Weight block A (for HDT-ESA-U) | 1pc |

## **OPTIONAL ACCESSORY**

Weight block D (for HDT-ESD-U) HDT-ES-W5