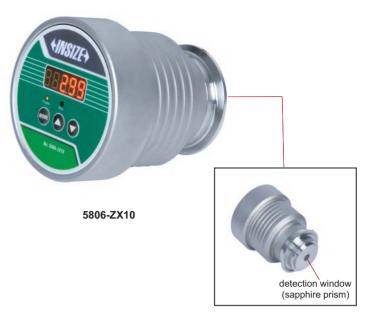

## ONLINE REFRACTIVITY SENSORS

- Based on the principle of light refraction and total reflection, measure the concentration of coolant, sugar liquid and other liquids in real time
- High measuring accuracy and wide measuring range
- Automatic temperature compensation
- Built-in bluetooth
- Screw thread, flange, chuck and other installation methods
- can be customized
- Use sapphire prism, high hardness and wear-resistant
- Resistance to dirty, easy to clean
- Protection level of probe part: IP67

## SPECIFICATION

| Part No.              | 5806-ZX10                                      | 5806-ZX20                 |  |
|-----------------------|------------------------------------------------|---------------------------|--|
| Туре                  | flat-top                                       | round-top (self-cleaning) |  |
| Measuring range       | Brix 0.00~90.00%                               |                           |  |
|                       | refractivity 1.33299~1.51782                   |                           |  |
|                       | temperature 0~60°C                             |                           |  |
| Accuracy              | Brix ±0.20%                                    |                           |  |
|                       | refractivity ±0.00030                          |                           |  |
|                       | temperature ±0.5°C                             |                           |  |
| Resolution            | Brix 0.01%                                     |                           |  |
|                       | refractivity 0.00001                           |                           |  |
|                       | temperature 0.1°C                              |                           |  |
| Measuring mode        | immersion                                      |                           |  |
| Pressure resistance   | ≤ 1MPa                                         |                           |  |
| Measuring speed       | 1time / 5s                                     |                           |  |
| Output (customizable) | analog output: (4~20)mA for Brix (0.00~90.00)% |                           |  |
|                       | digital output: RS485                          |                           |  |
| Power supply          | DC 24V±10%, working current <100mA             |                           |  |
| Dimension             | Ø3.46×4.29"                                    | Ø3.46×5.24"               |  |
| Weight                | 1.82lb                                         | 1.94lb                    |  |