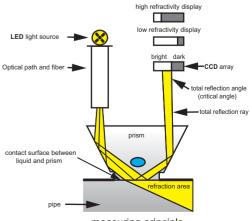

## ONLINE REFRACTIVITY SENSORS

- Based on the principle of light refraction and total reflection, measure the concentration of coolant, sugar liquid and other liquids in real time
- High measuring accuracy and wide measuring range
- Automatic temperature compensation
- Built-in bluetooth
- Screw thread, flange, chuck and other installation methods
- can be customized
- Use sapphire prism, high hardness and wear-resistant
- Resistance to dirty, easy to clean
- Protection level of probe part: IP67

application example

measuring principle