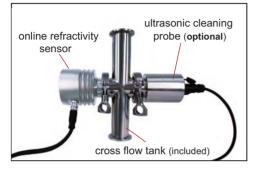

## STANDARD DELIVERY

| Main unit       | 1pc |
|-----------------|-----|
| Cross flow tank | 1pc |
| Clamp           | 4pc |
| Polytef gasket  | 6рс |
| Connector       | 2рс |
| Wall piece      | 1pc |

## **OPTIONAL ACCESSORY**

| OF HONAL ACCESSORT               |                      |  |
|----------------------------------|----------------------|--|
| Ultrasonic cleanir               | ig probe 5806-ZX-UCP |  |
| High pressure wa cleaning device | ter/air 5806-ZX-HPC  |  |
| Automatic brush system           | cleaning 5806-ZX-AC  |  |