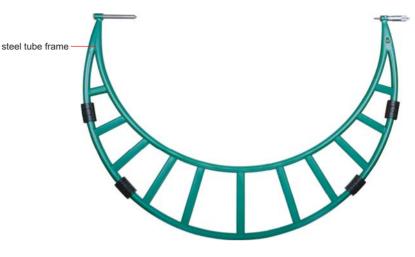

## OUTSIDE MICROMETERS WITH EXTENSION ANVIL COLLAR

- Adjust collars for different measuring ranges
  Ratchet stop
  Carbide measuring faces
  Supplied with setting standards

3205-56

adjust collars for different measuring ranges