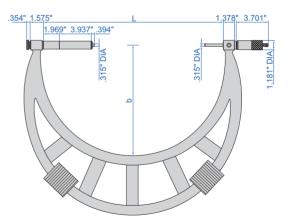

| Part No. | Range  | Accuracy | Graduation | L       | b       | Setting standard (included) |
|----------|--------|----------|------------|---------|---------|-----------------------------|
| 3205-48  | 40-48" | .00085"  | .0005"     | 47.638" | 25.394" | 42", 46"                    |
| 3205-56  | 48-56" | .00095"  | .0005"     | 55.512" | 29.331" | 50", 54"                    |
| 3205-64  | 56-64" | .00110"  | .0005"     | 63.386" | 33.268" | 58", 62"                    |
| 3205-72  | 64-72" | .00125"  | .0005"     | 71.260" | 37.205" | 66", 70"                    |
| 3205-80  | 72-80" | .00135"  | .0005"     | 79.134" | 41.142" | 74", 78"                    |