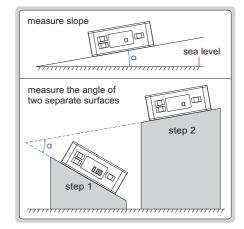

## **DIGITAL LEVEL AND SLOPE METER**

ABSOLUTE LEVEL BACKLIGHT

BUZZER ALARM AT 0° AND 90° WORKING TEMPERATURE 23°F~122°F

- IP54 dust/waterproof
- Aluminum frame
- Magnetic bottom with V-groove for shafts
- The sea level is permanently set inside the chip, zero setting is not needed when batteries are replaced
- Buttons: ON/OFF, absolute and incremental measurement, keep the reading, buzzer alarm, unit (in/ft, %, mm/m), backlight
- Two AAA batteries
- Automatic power off