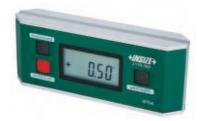

## **DIGITAL LEVEL AND SLOPE METER**

ABSOLUTE LEVEL BACKLIGHT

BUZZER ALARM AT 0° AND 90° WORKING TEMPERATURE 23°F~122°F

- IP54 dust/waterproof
- Aluminum frame
- Magnetic bottom with V-groove for shafts
- The sea level is permanently set inside the chip, zero setting is not needed when batteries are replaced
- Buttons: ON/OFF, absolute and incremental measurement, keep the reading, buzzer alarm, unit (in/ft, %, mm/m), backlight
- Two AAA batteries
- Automatic power off