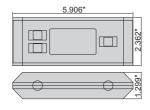

2179-360

| Part No. | Range             | Resolution              | Accuracy                               |
|----------|-------------------|-------------------------|----------------------------------------|
| 2179-360 | 0-360°<br>(90°x4) | 0.05°; 1mm/m; .125in/ft | at 0° and 90°: ±0.1°;<br>others: ±0.2° |
|          |                   |                         |                                        |