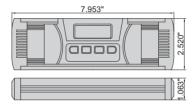

## DIGITAL LEVEL AND SLOPE METER

WORKING TEMPERATURE 23°F~122°F

- IP67 dust/waterproof
- Aluminum frame, shock absorbing rubber end caps
- Magnetic bottom with V-groove for shafts
- The sea level is permanently set inside the chip, zero setting is not needed when batteries are replaced
- Buttons: ON/OFF, backlight/buzzer alarm, absolute and incremental measurement, unit (°, %, mm/m), HOLD (keep the reading)
- Three AAA batteries
- Automatic power off