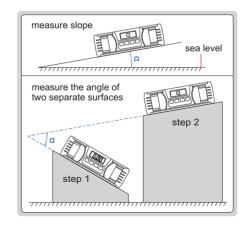

## DIGITAL LEVEL AND SLOPE METER

WORKING TEMPERATURE 23°F~122°F

- IP67 dust/waterproof
- Aluminum frame, shock absorbing rubber end caps
- Magnetic bottom with V-groove for shafts
- The sea level is permanently set inside the chip, zero setting is not needed when batteries are replaced
- Buttons: ON/OFF, backlight/buzzer alarm, absolute and incremental measurement, unit (°, %, mm/m), HOLD (keep the reading)
- Three AAA batteries
- Automatic power off