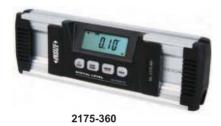

## DIGITAL LEVEL AND SLOPE METER

WORKING TEMPERATURE 23°F~122°F

- IP67 dust/waterproof
- Aluminum frame, shock absorbing rubber end caps
- Magnetic bottom with V-groove for shafts
- The sea level is permanently set inside the chip, zero setting is not needed when batteries are replaced
- Buttons: ON/OFF, backlight/buzzer alarm, absolute and incremental measurement, unit (°, %, mm/m), HOLD (keep the reading)
- Three AAA batteries
- Automatic power off

| Part No. | Range             | Resolution   | Accuracy                        |
|----------|-------------------|--------------|---------------------------------|
| 2175-360 | 0-360°<br>(90°x4) | 0.05°; 1mm/m | at 0°: ±0.05°;<br>others: ±0.1° |