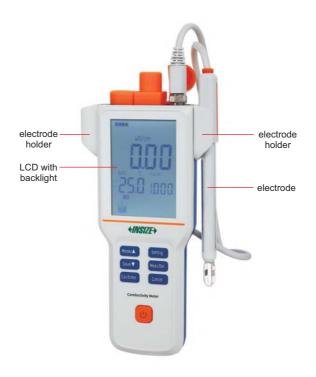

## **SPECIFICATION**

| Conductivity | Range                    | 0.00µS/cm~200mS/cm                      |
|--------------|--------------------------|-----------------------------------------|
|              | Resolution               | 0.01µS/cm minimum                       |
|              | Electronic unit accuracy | ±1.0%FS                                 |
|              | Measurement accuracy     | ±1.5%FS                                 |
|              | Reference temperature    | 77°F/25°C                               |
|              | Calibration point        | 1                                       |
|              | Standard recognition     | 84µS/cm, 1413µS/cm, 12.88mS/cm          |
| TDS          | Range                    | 0.00mg/L~300g/L                         |
|              | Resolution               | 0.01mg/L minimum                        |
|              | Accuracy                 | ±1.0%FS                                 |
| Temperature  | Range                    | 23~230°F/-5~110°C                       |
|              | Resolution               | .2°F/.1°C                               |
|              | Accuracy                 | ±.7°F/±.4°C                             |
| Input        |                          | electrode with 5-pin aviation connector |
| Power supply |                          | rechargeable battery                    |
| Dimension    |                          | 3.1×8.9×1.4"                            |
| Weight       |                          | .88lb                                   |

## STANDARD DELIVERY

| Main unit                        | 1 pc     |
|----------------------------------|----------|
| Electrode                        | 1 pc     |
| Electrode holder                 | 2 pcs    |
| Wristband                        | 1 pc     |
| Silicone rubber case             | 1 pc     |
| AC/DC adapter and charging cable | 1 pc     |
| Standard solution                | 1 bottle |